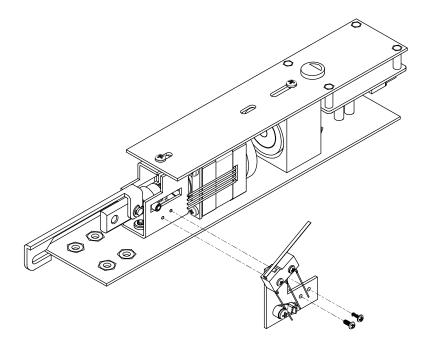

## INSTALLATION INSTRUCTIONS LRFC1R FIRST CHOICE REQUEST-TO-EXIT SWITCH KIT MODELS: 3600 & 3700

Attach the switch assembly to the ELR unit with the supplied screws as shown.