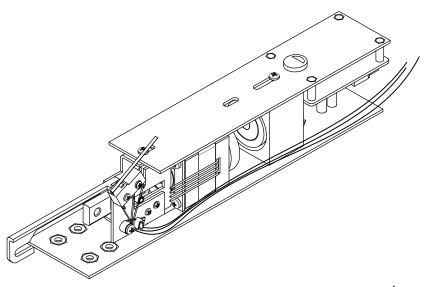

## SWITCH SPECIFICATION

ORG - N/C YEL - N/O WHT - COM 5 AMP @ 125 VAC RESISTIVE

Route wires through the cable tie, along the side of the ELR and out.

Any suggestions or comments to this instruction or product are welcome. Please contact us through our website or email engineer@sdcsecurity.com