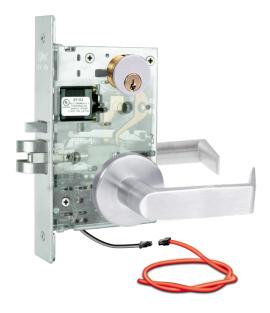

#### WHAT YOU NEED TO KNOW:

Motorized electric latch retraction (MLR) mortise locksets replace existing mechanical or electrified mortise locksets for the access control of openings in commercial, industrial and institutional facilities where code compliance, dependable operation and resistance to physical abuse is required. These code compliant electric mortise locksets stay latched even when unlocked, maintaining fire door integrity.

SDC's 7600 series motorized latch retraction controlled mortise locksets incorporates a grade 1 heavy duty mortise lockset and vandal resistant clutch – proprietary to all SDC locksets. The motorized latch retraction feature is designed for use on fire rated doors to provide access control and building and fire life safety compliance. Door stays latched even when de-energized. Ideal for automatic door operator applications. All SDC mortise locks feature a keyswitch to manually retract the latch.\*

#### **HOW YOUR CUSTOMER BENEFITS:**

- · Heavy duty mortise design
- · New or retrofit construction
- · Vandal resistant clutch
- MLR control
- · Key latch retraction
- Field selectable function
- Field reversible handing
- Schlage trim compatible
- · Request-to-exit (REX) optional
- Latch status (LS) optional
- Trim options